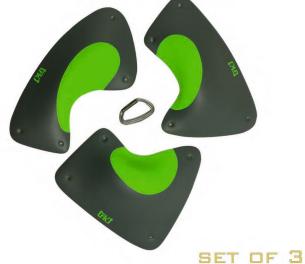

## PRESSURE

SET OF 3 SIZE S

SIZE S

| SET     | DIMENSIONS<br>(cm) |  |
|---------|--------------------|--|
| PRESSU  | RE S               |  |
| MACRO 1 | 33/27/12           |  |
| MACRO 2 | 36/26/10           |  |
| MACRO 3 | 33/25/6            |  |

## VACUUM

SET OF 3