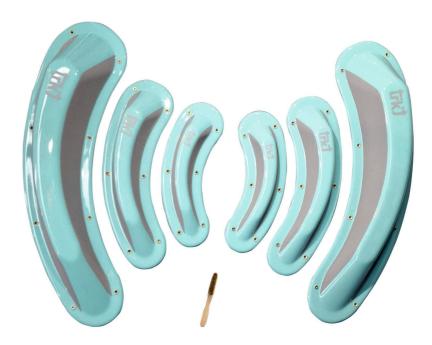

#### PLANET size L

Seven fiberglass macros - suitable for intermediate to training level depending of the angle of the wall. Each macro is with the same diameter but different height and form.

Total weight of the set - 18.7 kg.

| Macro       | Planet 1a | Planet 1b | Planet 2 | Planet 3 | Planet 4 | Planet 5 | Planet 6 |
|-------------|-----------|-----------|----------|----------|----------|----------|----------|
| Diameter cm | 60        | 60        | 60       | 60       | 60       | 60       | 60       |
| Height cm   | 21        | 21        | 25       | 21       | 15       | 15       | 21       |
| Weight kg   | 2.6       | 2.6       | 2.7      | 2.8      | 2.5      | 2.7      | 2.8      |