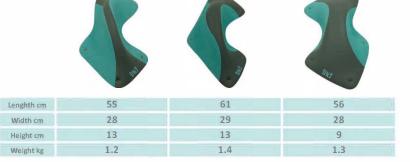

#### NEBULA DUAL

Set of three fiberglass macros – comfortable and ergonomic grips. Suitable for all climbing levels and wall angles.

Total weight of the set - 4.7 kg.

|            |     | 2   | -   |
|------------|-----|-----|-----|
| Lenghth cm | 56  | 57  | 56  |
| Width cm   | 33  | 36  | 35  |
| Height cm  | 10  | 13  | 16  |
| Weight kg  | 1.4 | 1.5 | 1.8 |