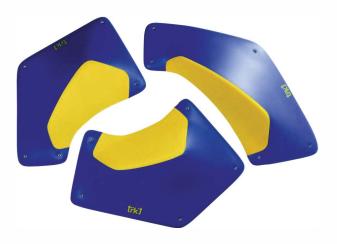

| MACRO 1 | 43/27/8            |
| MACRO 2 | 36/32/9            |
| MACRO 3 | 45/23/5            |

# VACUUM



## BALANCE





| SET     | DIMENSIONS<br>(cm) |
|---------|--------------------|
| BALA    | ANCE S             |
| MACRO 1 | 45/33/11           |
| MACRO 2 | 46/38/6            |
| MACRO 3 | 43/38/9            |



## PRESSURE







| SET     | DIMENSIONS<br>(cm) |
|---------|--------------------|
| PRESSU  | JRE M              |
| MACRO 1 | 48/38/8            |
| MACRO 2 | 50/45/12           |
| MACRO 3 | 50/35/15           |

SET OF 3 SIZE M



| SET     | DIMENSIONS<br>(cm) |
|---------|--------------------|
| VAC     | CUUM M             |
| MACRO 1 | 54/32/9            |
| MACRO 2 | 53/40/11           |
| MACRO 3 | 47/43/13           |

## VACUUM

SET OF 3



## BALANCE





| SET     | DIMENSIONS<br>(cm) |
|---------|--------------------|
| BALA    | NCE M              |
| MACRO 1 | 60/40/9            |
| MACRO 2 | 62/45/13           |
| MACRO 3 | 78/36/10           |



## FIBERGLASS MACROS

#### ENTROPY



Set of three fiberglass macros - jugs. Suitable for all climbing levels and wall angles.

Total weight of the set - 3.5 kg.





Set of three fiberglass macros. Comfortable and ergonomic grips. Suitable for all climbing levels and wall angles. Total weight of the set - 4 kg.

|            | 6   | 6   | 0 0 |  |
|------------|-----|-----|-----|--|
| Lenghth cm | 55  | 48  | 47  |  |
| Width cm   | 36  | 34  | 38  |  |
| Height cm  | 9   | 11  | 12  |  |
| Weight kg  | 1.3 | 1.3 | 1.4 |  |



Set of three fiberglass macros – comfortable and ergonomic gr