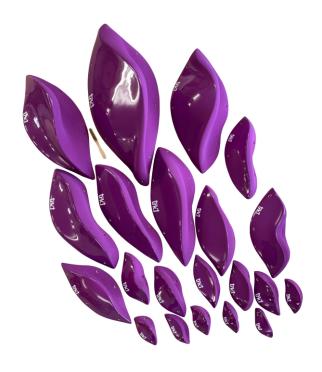

## **LEAVES**

Set of 21 fiberglass macros - comfortable jugs, crimps. Suitable for all climbing levels and wall angles. Different sizes -1XL, 2 L, 3M, 4S, 5XS, 6XXS Total weight of the set - 14.5 kg.

## **LEAVES**

| size | pieces | Lenghth cm | Width cm   | Weight kg |
|------|--------|------------|------------|-----------|
| XL   | 1      | 95         | 38         | 2.8       |
| L    | 2      | average 68 | average 30 | 3.5       |
| M    | 3      | average 58 | average 22 | 3.0       |
| S    | 4      | average 43 | average 18 | 2.5       |
| XS   | 5      | average 23 | average 12 | 1.2       |
| XXS  | 6      | average 14 | average 8  | 1.5       |