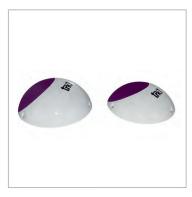

#### ENTROPY

Set of three fiberglass macros - jugs. Suitable for all climbing levels and wall angles.

Total weight of the set - 3.5 kg.

Set of three fiberglass macros. Comfortable and ergonomic grips. Suitable for all climbing levels and wall angles. Total weight of the set - 4 kg.