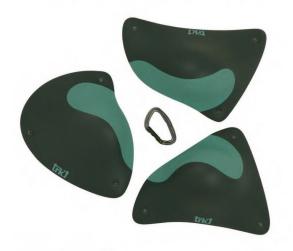

## MUITNAUQ

Set of three fiberglass macros – pinches with narrow, middle, and wide grips. Suitable for all climbing levels and wall angles.

Total weight of the set - 3.9 kg.

Set of three fiberglass macros. Suitable for all climbing levels and wall angles.

#### QUANTIUM DUAL

Set of three fiberglass macros – pinches with narrow, middle, and wide grips. Suitable for all climbing levels and wallangles.

Total weight of the set - 3.9 kg.