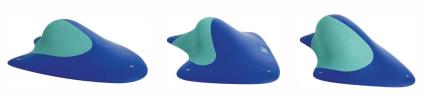

#### ENTROPY DUAL

Set of three fiberglass macros - jugs. Suitable for all climbing levels and wall angles.

Total weight of the set - 3.5 kg.

13

1.2

14

#### PULSAR DUAL

Set of three fiberglass macros. Comfortable and ergonomic grips. Suitable for all climbing levels and wall angles. Total weight of the set - 4 kg.

|            |     |     | 100 |
|------------|-----|-----|-----|
| Lenghth cm | 55  | 48  | 47  |
| Width cm   | 36  | 34  | 38  |
| Height cm  | 9   | 11  | 12  |
| Weight kg  | 1.3 | 1.3 | 1.4 |