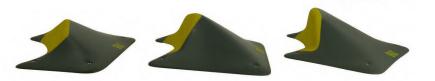

## **LEAVES**

Set of 21 fiberglass macros - comfortable jugs, crimps. Suitable for all climbing levels and wall angles. Different sizes -1XL, 2 L, 3M, 4S, 5XS, 6XXS Total weight of the set - 14.5 kg.

## DUAL FIBERGLASS MACROS

## **LEAVES**

| size | pieces | Lenghth cm | Width cm   | Weight kg |
|------|--------|------------|------------|-----------|
| XL   | 1      | 95         | 38         | 2.8       |
| L    | 2      | average 68 | average 30 | 3.5       |
| M    | 3      | average 58 | average 22 | 3.0       |
| S    | 4      | average 43 | average 18 | 2.5       |
| XS   | 5      | average 23 | average 12 | 1.2       |
| XXS  | 6      | average 14 | average 8  | 1.5       |