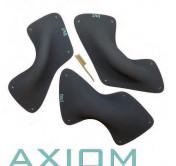

#### AXIOM DUAL

Set of three fiberglass macros. Suitable for all climbing levels and wall angles.

Total weight of the set - 5.3 kg.

|            |     | •   |    |
|------------|-----|-----|----|
| Lenghth cm | 65  | 70  | 68 |
| Width cm   | 35  | 37  | 39 |
| Height cm  | 11  | 11  | 13 |
| Weight kg  | 1.6 | 1.7 | 2  |