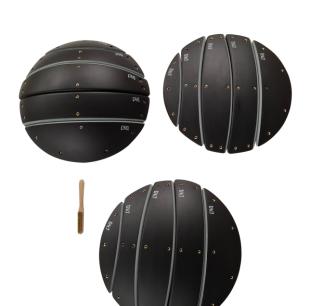

#### PLANET size L

Seven fiberglass macros - suitable for intermediate to training level depending of the angle of the wall. Each macro is with the same diameter but different height and form.

Total weight of the set - 18.7 kg.

| Macro       | Planet 1a | Planet 1b | Planet 2 | Planet 3 | Planet 4 | Planet 5 | Planet 6 |
|-------------|-----------|-----------|----------|----------|----------|----------|----------|
| Diameter cm | 60        | 60        | 60       | 60       | 60       | 60       | 60       |
| Height cm   | 21        | 21        | 25       | 21       | 15       | 15       | 21       |
| Weight kg   | 2.6       | 2.6       | 2.7      | 2.8      | 2.5      | 2.7      | 2.8      |

## **PLANET** size S

Set of eight fiberglass macros - suitable for intermediate to training level depending on the angle of the wall. Each macro is with different diameter and height. Total weight of the set - 3 kg.

| Macro       | 1   | 2   | 3    | 4   | 5    | 6   | 7    | 8   |
|-------------|-----|-----|------|-----|------|-----|------|-----|
| Diameter cm | 28  | 26  | 24   | 23  | 22   | 21  | 20   | 16  |
| Height cm   | 10  | 8   | 6    | 8   | 5    | 5   | 4    | 4   |
| Weight kg   | 0.6 | 0.5 | 0.45 | 0.4 | 0.35 | 0.3 | 0.25 | 0.2 |