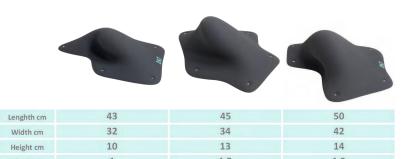

|            | 6   | 6   | 0 0 |  |
|------------|-----|-----|-----|--|
| Lenghth cm | 55  | 48  | 47  |  |
| Width cm   | 36  | 34  | 38  |  |
| Height cm  | 9   | 11  | 12  |  |
| Weight kg  | 1.3 | 1.3 | 1.4 |  |

Set of three fiberglass macros – comfortable and ergonomic grips. Suitable for all climbing levels and wall angles. Total weight of the set -4.7 kg.

|            |     |     | •   |
|------------|-----|-----|-----|
| Lenghth cm | 56  | 57  | 56  |
| Width cm   | 33  | 36  | 35  |
| Height cm  | 10  | 13  | 16  |
| Weight kg  | 1.4 | 1.5 | 1.8 |