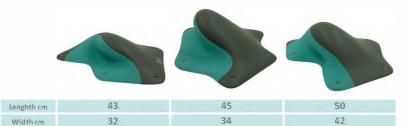

#### QUANTIUM DUAL

Set of three fiberglass macros – pinches with narrow, middle, and wide grips. Suitable for all climbing levels and wallangles.

Total weight of the set - 3.9 kg.