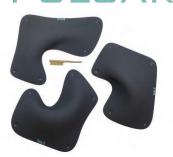

#### PULSAR DUAL

Set of three fiberglass macros. Comfortable and ergonomic grips. Suitable for all climbing levels and wall angles. Total weight of the set - 4 kg.

|            |     |     | 100 |
|------------|-----|-----|-----|
| Lenghth cm | 55  | 48  | 47  |
| Width cm   | 36  | 34  | 38  |
| Height cm  | 9   | 11  | 12  |
| Weight kg  | 1.3 | 1.3 | 1.4 |