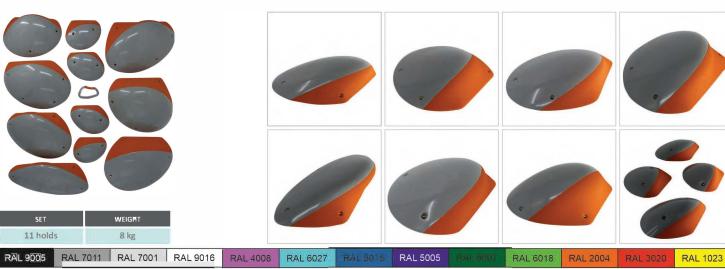

wall angles.

Total weight of the set - 5.3 kg.

|            |     | •   |    |
|------------|-----|-----|----|
| Lenghth cm | 65  | 70  | 68 |
| Width cm   | 35  | 37  | 39 |
| Height cm  | 11  | 11  | 13 |
| Weight kg  | 1.6 | 1.7 | 2  |

RAL 9005 RAL 7011 RAL 7001 RAL 9016 RAL 4008 RAL 6027 RAL 5005 RAL 5005 RAL 6018 RAL 2004 RAL 3020 RAL 1023



## DUAL PU HOLDS

We use a specific technology to guarantee better customer experience. The holds are casted in PU, but the grip area is identical to the fibreglass grip. The advantage of this technology over fiberglass is the more resistant surface of the glossy part. The paint and lacquer can't be damaged using these holds.

## NARWHAL

SET OF FIFTEEN PU MACROS AND HOLDS





#### DUAL FIBERGLASS

MACROS

## SET OF ELEVEN MACROS AND HOLDS



You can order mono or dual color holds.