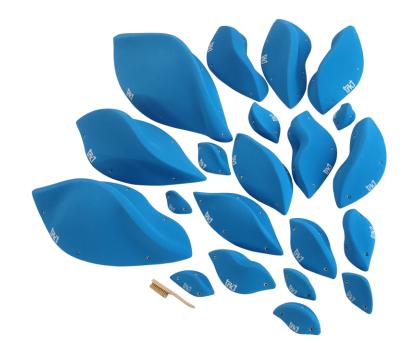

## **LEAVES**

Set of 21 fiberglass macros - comfortable jugs, crimps. Suitable for all climbing levels and wall angles. Different sizes -1XL, 2 L, 3M, 4S, 5XS, 6XXS Total weight of the set - 14.5 kg.

## **LEAVES**

| size | pieces | Lenghth cm | Width cm   | Weight kg |
|------|--------|------------|------------|-----------|
| XL   | 1      | 95         | 38         | 2.8       |
| L    | 2      | average 68 | average 30 | 3.5       |
| M    | 3      | average 58 | average 22 | 3.0       |
| S    | 4      | average 43 | average 18 | 2.5       |
| XS   | 5      | average 23 | average 12 | 1.2       |
| XXS  | 6      | average 14 | average 8  | 1.5       |