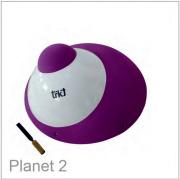

#### PLANET size L

Seven fiberglass macros - suitable for intermediate to training level depending of the angle of the wall. Each macro is with the same diameter but different height and form.

Total weight of the set - 18.7 kg.

| Macro       | Planet 1a | Planet 1b | Planet 2 | Planet 3 | Planet 4 | Planet 5 | Planet 6 |
|-------------|-----------|-----------|----------|----------|----------|----------|----------|
| Diameter cm | 60        | 60        | 60       | 60       | 60       | 60       | 60       |
| Height cm   | 21        | 21        | 25       | 21       | 15       | 15       | 21       |
| Weight kg   | 2.6       | 2.6       | 2.7      | 2.8      | 2.5      | 2.7      | 2.8      |