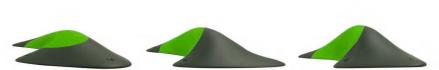

#### NEBULA DUAL

Set of three fiberglass macros – comfortable and ergonomic grips. Suitable for all climbing levels and wall angles.

Total weight of the set - 4.7 kg.

|            |     | 2   | -   |
|------------|-----|-----|-----|
| Lenghth cm | 56  | 57  | 56  |
| Width cm   | 33  | 36  | 35  |
| Height cm  | 10  | 13  | 16  |
| Weight kg  | 1.4 | 1.5 | 1.8 |

#### AXIOM DUAL

Set of three fiberglass macros. Suitable for all climbing levels and wall angles.

Total weight of the set - 5.3 kg.

|            |     | •   |    |
|------------|-----|-----|----|
| Lenghth cm | 65  | 70  | 68 |
| Width cm   | 35  | 37  | 39 |
| Height cm  | 11  | 11  | 13 |
| Weight kg  | 1.6 | 1.7 | 2  |