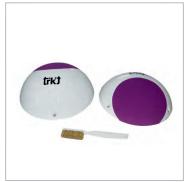

## DUAL THERMOFORMED MACROS

#### CUMULUS size XL/L-S

Five thermoformed macros - comfortable jugs. Suitable for all climbing levels and wall angles. Total weight of the set - 5 kg.

| Size | Pieces | Length cm  | Width cm   | Weight kg |
|------|--------|------------|------------|-----------|
| XL/L | 1      | 74         | 33         | 1.3       |
| M    | 2      | 55         | 18         | 1         |
| S    | 2      | average 49 | average 25 | 0.85      |
|      |        |            | Total      | 5         |