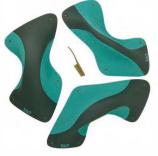

#### NEBULA DUAL

Set of three fiberglass macros – comfortable and ergonomic grips. Suitable for all climbing levels and wall angles.

Total weight of the set - 4.7 kg.

|            |     | 2   | -   |
|------------|-----|-----|-----|
| Lenghth cm | 56  | 57  | 56  |
| Width cm   | 33  | 36  | 35  |
| Height cm  | 10  | 13  | 16  |
| Weight kg  | 1.4 | 1.5 | 1.8 |