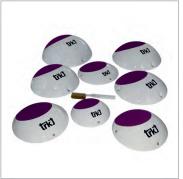

## **LEAVES**

Set of 21 fiberglass macros - comfortable jugs, crimps. Suitable for all climbing levels and wall angles. Different sizes -1XL, 2 L, 3M, 4S, 5XS, 6XXS Total weight of the set - 14.5 kg.