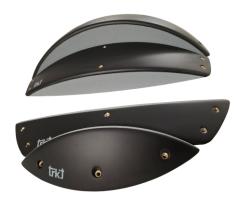

## GAMBIT size M -XS

Three sets of fiberglass macros - each set consists of five pieces. Each set has the same diameter , but different height. Suitable for beginner to training level depending of the angle of the wall.

Routesetters can make different combinations of grips - pinches, crimps (including blocking a grip)

Total weight of the set - 12 kg.

|             | Gambit |
|-------------|--------|
| Diameter cm | 48     |
| Height cm   | 4      |
| Weight kg   | 3      |

|             | Gambit |
|-------------|--------|
| Diameter cm | 48     |
| Height cm   | 7      |
| Weight kg   | 4      |

|             | Gambit |
|-------------|--------|
| Diameter cm | 48     |
| Height cm   | 12     |
| Weight kg   | 5      |