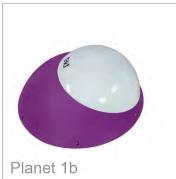

#### PLANET size L

Seven fiberglass macros - suitable for intermediate to training level depending of the angle of the wall. Each macro is with the same diameter but different height and form.

Total weight of the set - 18.7 kg.

| Macro       | Planet 1a | Planet 1b | Planet 2 | Planet 3 | Planet 4 | Planet 5 | Planet 6 |
|-------------|-----------|-----------|----------|----------|----------|----------|----------|
| Diameter cm | 60        | 60        | 60       | 60       | 60       | 60       | 60       |
| Height cm   | 21        | 21        | 25       | 21       | 15       | 15       | 21       |
| Weight kg   | 2.6       | 2.6       | 2.7      | 2.8      | 2.5      | 2.7      | 2.8      |