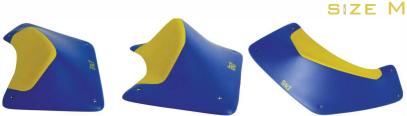

MACRO 1 | 43/27/8            |
| MACRO 2 | 36/32/9            |
| MACRO 3 | 45/23/5            |

# VACUUM



## BALANCE





| SET     | DIMENSIONS<br>(cm) |
|---------|--------------------|
| BALA    | ANCE S             |
| MACRO 1 | 45/33/11           |
| MACRO 2 | 46/38/6            |
| MACRO 3 | 43/38/9            |



## PRESSURE







| SET     | DIMENSIONS<br>(cm) |
|---------|--------------------|
| PRESSU  | JRE M              |
| MACRO 1 | 48/38/8            |
| MACRO 2 | 50/45/12           |
| MACRO 3 | 50/35/15           |

SET OF 3 SIZE M



| SET     | DIMENSIONS<br>(cm) |
|---------|--------------------|
| VAC     | CUUM M             |
| MACRO 1 | 54/32/9            |
| MACRO 2 | 53/40/11           |
| MACRO 3 | 47/43/13           |

## VACUUM

SET OF 3



## BALANCE





| SET     | DIMENSIONS<br>(cm) |
|---------|--------------------|
| BALA    | NCE M              |
| MACRO 1 | 60/40/9            |
| MACRO 2 | 62/45/13           |
| MACRO 3 | 78/36/10           |



## FIBERGLASS MACROS

#### ENTROPY



Set of three fiberglass macros - jugs. Suitable for all climbing levels and wall angles.

Total weight of the set - 3.5 kg.





Set of three fiberglass macros. Comfortable and ergonomic grips. Suitable for all climbing levels and wall angles. Total weight of the set - 4 kg.

|            | 6   | 6   | 0 0 |  |
|------------|-----|-----|-----|--|
| Lenghth cm | 55  | 48  | 47  |  |
| Width cm   | 36  | 34  | 38  |  |
| Height cm  | 9   | 11  | 12  |  |
| Weight kg  | 1.3 | 1.3 | 1.4 |  |



Set of three fiberglass macros – comfortable and ergonomic grip