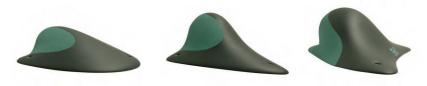

#### ENTROPY DUAL

Set of three fiberglass macros - jugs. Suitable for all climbing levels and wall angles.

Total weight of the set - 3.5 kg.

13

1.2

14

#### PULSAR DUAL

Set of three fiberglass macros. Comfortable and ergonomic grips. Suitable for all climbing levels and wall angles. Total weight of the set - 4 kg.

|            |     |     | 100 |
|------------|-----|-----|-----|
| Lenghth cm | 55  | 48  | 47  |
| Width cm   | 36  | 34  | 38  |
| Height cm  | 9   | 11  | 12  |
| Weight kg  | 1.3 | 1.3 | 1.4 |