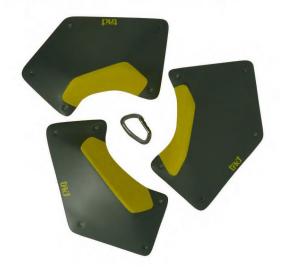

## BALANCE

| SET     | DIMENSIONS<br>(cm) |
|---------|--------------------|
| BALA    | ANCE S             |
| MACRO 1 | 45/33/11           |
| MACRO 2 | 46/38/6            |
| MACRO 3 | 43/38/9            |

## BALANCE

| SET     | DIMENSIONS<br>(cm) |
|---------|--------------------|
| BALA    | NCE M              |
| MACRO 1 | 60/40/9            |
| MACRO 2 | 62/45/13           |
| MACRO 3 | 78/36/10           |