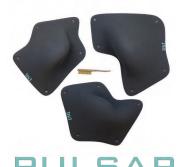

#### PULSAR DUAL

Set of three fiberglass macros. Comfortable and ergonomic grips. Suitable for all climbing levels and wall angles. Total weight of the set - 4 kg.

|            |     |     | 100 |
|------------|-----|-----|-----|
| Lenghth cm | 55  | 48  | 47  |
| Width cm   | 36  | 34  | 38  |
| Height cm  | 9   | 11  | 12  |
| Weight kg  | 1.3 | 1.3 | 1.4 |