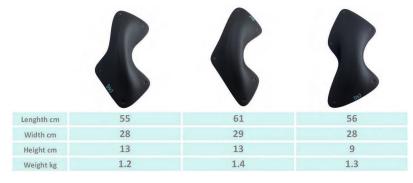

#### PULSAR DUAL

Set of three fiberglass macros. Comfortable and ergonomic grips. Suitable for all climbing levels and wall angles. Total weight of the set - 4 kg.

|            |     |     | 100 |
|------------|-----|-----|-----|
| Lenghth cm | 55  | 48  | 47  |
| Width cm   | 36  | 34  | 38  |
| Height cm  | 9   | 11  | 12  |
| Weight kg  | 1.3 | 1.3 | 1.4 |

#### NEBULA DUAL

Set of three fiberglass macros – comfortable and ergonomic grips. Suitable for all climbing levels and wall angles.

Total weight of the set - 4.7 kg.

|            |     | 2   | -   |
|------------|-----|-----|-----|
| Lenghth cm | 56  | 57  | 56  |
| Width cm   | 33  | 36  | 35  |
| Height cm  | 10  | 13  | 16  |
| Weight kg  | 1.4 | 1.5 | 1.8 |