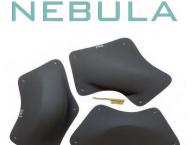

#### NEBULA DUAL

Set of three fiberglass macros – comfortable and ergonomic grips. Suitable for all climbing levels and wall angles.

Total weight of the set - 4.7 kg.

|            |     | 2   | -   |
|------------|-----|-----|-----|
| Lenghth cm | 56  | 57  | 56  |
| Width cm   | 33  | 36  | 35  |
| Height cm  | 10  | 13  | 16  |
| Weight kg  | 1.4 | 1.5 | 1.8 |