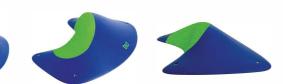

#### NEBULA DUAL

Set of three fiberglass macros – comfortable and ergonomic grips. Suitable for all climbing levels and wall angles.

Total weight of the set - 4.7 kg.

|            |     | 2   | -   |
|------------|-----|-----|-----|
| Lenghth cm | 56  | 57  | 56  |
| Width cm   | 33  | 36  | 35  |
| Height cm  | 10  | 13  | 16  |
| Weight kg  | 1.4 | 1.5 | 1.8 |

#### QUANTIUM DUAL

Set of three fiberglass macros – pinches with narrow, middle, and wide grips. Suitable for all climbing levels and wallangles.

Total weight of the set - 3.9 kg.

#### AXIOM DUAL

Set of three fiberglass macros. Suitable for all climbing levels and wall angles.

Total weight of the set - 5.3 kg.

|            |     | •   |    |
|------------|-----|-----|----|
| Lenghth cm | 65  | 70  | 68 |
| Width cm   | 35  | 37  | 39 |
| Height cm  | 11  | 11  | 13 |
| Weight kg  | 1.6 | 1.7 | 2  |