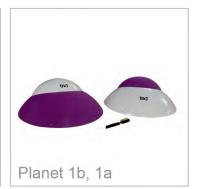

#### PLANET size L

Seven fiberglass macros - suitable for intermediate to training level depending of the angle of the wall. Each macro is with the same diameter but different height and form.

Total weight of the set - 18.7 kg.

| Macro       | Planet 1a | Planet 1b | Planet 2 | Planet 3 | Planet 4 | Planet 5 | Planet 6 |
|-------------|-----------|-----------|----------|----------|----------|----------|----------|
| Diameter cm | 60        | 60        | 60       | 60       | 60       | 60       | 60       |
| Height cm   | 21        | 21        | 25       | 21       | 15       | 15       | 21       |
| Weight kg   | 2.6       | 2.6       | 2.7      | 2.8      | 2.5      | 2.7      | 2.8      |