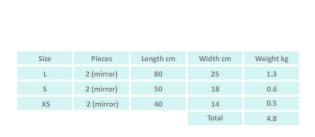

## **VENTUS** size L-XS

Six thermoformed macros - pinches.
Three pairs of mirror macros.
Suitable for all climbing levels depending on wall angles.
Total weight of the set - 4.8 kg.