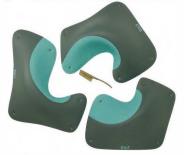

#### ENTROPY DUAL

Set of three fiberglass macros - jugs. Suitable for all climbing levels and wall angles.

Total weight of the set - 3.5 kg.

13

1.2

14