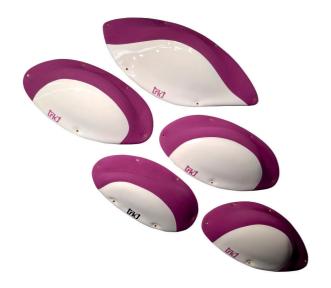

## **VENTUS** size L-XS

Six thermoformed macros - pinches.
Three pairs of mirror macros.
Suitable for all climbing levels depending on wall angles.
Total weight of the set - 4.8 kg.