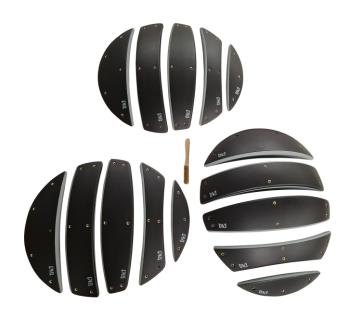

## DUAL FIBERGLASS MACROS

## **LEAVES**

| size | pieces | Lenghth cm | Width cm   | Weight kg |
|------|--------|------------|------------|-----------|
| XL   | 1      | 95         | 38         | 2.8       |
| L    | 2      | average 68 | average 30 | 3.5       |
| M    | 3      | average 58 | average 22 | 3.0       |
| S    | 4      | average 43 | average 18 | 2.5       |
| XS   | 5      | average 23 | average 12 | 1.2       |
| XXS  | 6      | average 14 | average 8  | 1.5       |

#### DUAL FIBERGLASS

MACROS