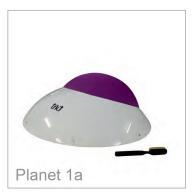

#### PLANET size L

Seven fiberglass macros - suitable for intermediate to training level depending of the angle of the wall. Each macro is with the same diameter but different height and form.

Total weight of the set - 18.7 kg.

| Macro       | Planet 1a | Planet 1b | Planet 2 | Planet 3 | Planet 4 | Planet 5 | Planet 6 |
|-------------|-----------|-----------|----------|----------|----------|----------|----------|
| Diameter cm | 60        | 60        | 60       | 60       | 60       | 60       | 60       |
| Height cm   | 21        | 21        | 25       | 21       | 15       | 15       | 21       |
| Weight kg   | 2.6       | 2.6       | 2.7      | 2.8      | 2.5      | 2.7      | 2.8      |