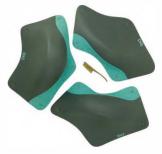

#### PULSAR DUAL

Set of three fiberglass macros. Comfortable and ergonomic grips. Suitable for all climbing levels and wall angles. Total weight of the set - 4 kg.

|            |     |     | 100 |
|------------|-----|-----|-----|
| Lenghth cm | 55  | 48  | 47  |
| Width cm   | 36  | 34  | 38  |
| Height cm  | 9   | 11  | 12  |
| Weight kg  | 1.3 | 1.3 | 1.4 |