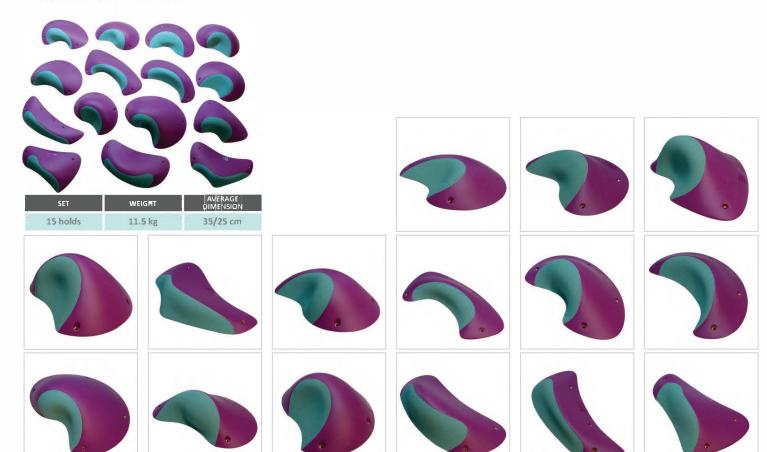

Set of three fiberglass macros. Suitable for all climbing levels and wall angles.

Total weight of the set - 5.3 kg.

|            |     | •   |    |
|------------|-----|-----|----|
| Lenghth cm | 65  | 70  | 68 |
| Width cm   | 35  | 37  | 39 |
| Height cm  | 11  | 11  | 13 |
| Weight kg  | 1.6 | 1.7 | 2  |

RAL 9005 RAL 7011 RAL 7001 RAL 9016 RAL 4008 RAL 6027 RAL 5005 RAL 5005 RAL 6018 RAL 2004 RAL 3020 RAL 1023



## DUAL PU HOLDS

We use a specific technology to guarantee better customer experience. The holds are casted in PU, but the grip area is identical to the fibreglass grip. The advantage of this technology over fiberglass is the more resistant surface of the glossy part. The paint and lacquer can't be damaged using these holds.

## NARWHAL

SET OF FIFTEEN PU MACROS AND HOLDS





#### DUAL FIBERGLASS

MACROS

## SET OF ELEVEN MACROS AND HOLDS



You can order mono or dual color holds.