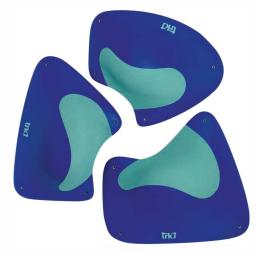

## **VENTUS** size L-XS

Six thermoformed macros - pinches.
Three pairs of mirror macros.
Suitable for all climbing levels depending on wall angles.
Total weight of the set - 4.8 kg.