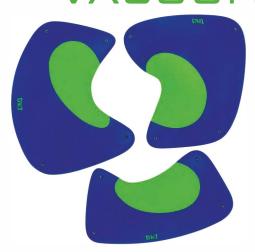

|
| MACRO 1 | 43/27/8            |
| MACRO 2 | 36/32/9            |
| MACRO 3 | 45/23/5            |

# VACUUM



## BALANCE





| SET     | DIMENSIONS<br>(cm) |
|---------|--------------------|
| BALA    | ANCE S             |
| MACRO 1 | 45/33/11           |
| MACRO 2 | 46/38/6            |
| MACRO 3 | 43/38/9            |



## PRESSURE







| SET     | DIMENSIONS<br>(cm) |
|---------|--------------------|
| PRESSU  | JRE M              |
| MACRO 1 | 48/38/8            |
| MACRO 2 | 50/45/12           |
| MACRO 3 | 50/35/15           |

SET OF 3 SIZE M



| SET     | DIMENSIONS<br>(cm) |
|---------|--------------------|
| VAC     | CUUM M             |
| MACRO 1 | 54/32/9            |
| MACRO 2 | 53/40/11           |
| MACRO 3 | 47/43/13           |

## VACUUM

SET OF 3



## BALANCE





| SET     | DIMENSIONS<br>(cm) |
|---------|--------------------|
| BALA    | NCE M              |
| MACRO 1 | 60/40/9            |
| MACRO 2 | 62/45/13           |
| MACRO 3 | 78/36/10           |



## FIBERGLASS MACROS

#### ENTROPY



Set of three fiberglass macros - jugs. Suitable for all climbing levels and wall angles.

Total weight of the set - 3.5 kg.





Set of three fiberglass macros. Comfortable and ergonomic grips. Suitable for all climbing levels and wall angles. Total weight of the set - 4 kg.

|            | 6   | 6   | 0 0 |  |
|------------|-----|-----|-----|--|
| Lenghth cm | 55  | 48  | 47  |  |
| Width cm   | 36  | 34  | 38  |  |
| Height cm  | 9   | 11  | 12  |  |
| Weight kg  | 1.3 | 1.3 | 1.4 |  |



Set of three fiberglass macros – comfortable an